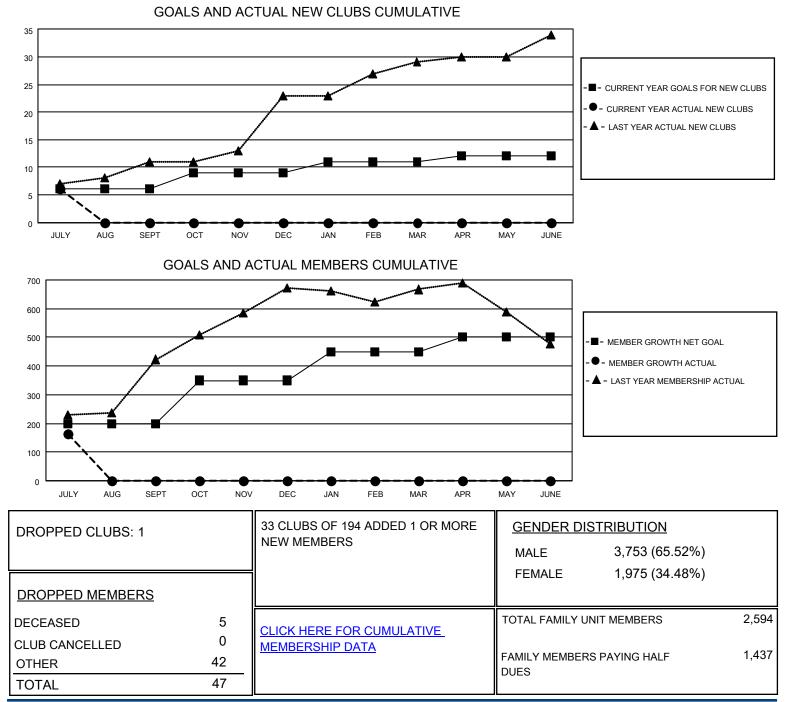

## LOCATION INDIA

District 317 A

Results as of: 7/31/2021

| Clubs                 |               |           |               | Members               |                        |                         |                                                    |
|-----------------------|---------------|-----------|---------------|-----------------------|------------------------|-------------------------|----------------------------------------------------|
| RESULTS FOR 2021-2022 |               |           |               | RESULTS FOR 2021-2022 |                        |                         |                                                    |
| QUARTER               | NEW CLUB GOAL | NEW CLUBS | DROPPED CLUBS | QUARTER               | BER GROWTH NET<br>GOAL | MEMBER GROWTH<br>ACTUAL | DROPPED<br>MEMBERS ACTUAL<br>(including transfers) |
| JULY/AUG/SEPT         | 6             | 6         | 1             | JULY/AUG/SEPT         | 200                    | 215                     | 47                                                 |
| OCT/NOV/DEC           | 3             | 0         | 0             | OCT/NOV/DEC           | 150                    | 0                       | 0                                                  |
| JAN/FEB/MAR           | 2             | 0         | 0             | JAN/FEB/MAR           | 100                    | 0                       | 0                                                  |
| APR/MAY/JUNE          | 1             | 0         | 0             | APR/MAY/JUNE          | 50                     | 0                       | 0                                                  |